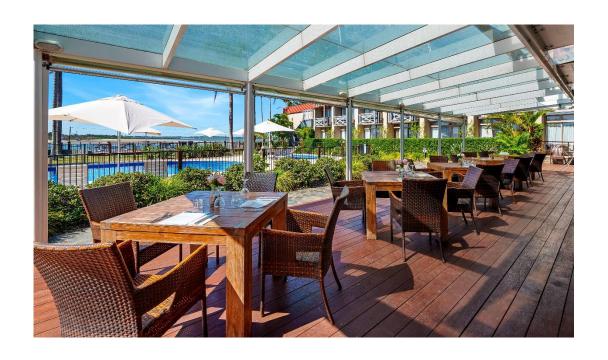

On site facilities include The Edge Restaurant, alfresco seating and terrace area overlooking the swimming pool, jetty and Hastings River with complimentary all day parking.

With a versatile range of accommodation options, conference facilities, an ideal location and an attentive team, Waters Edge Boutique Hotel is the perfect venue for your next conference.