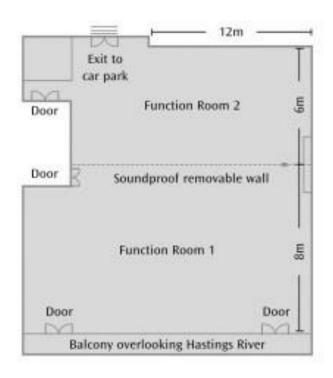

# **Capacity & Layout**

| Conference Rooms     | Hastings<br>Room 1 | Hastings<br>Room 2 | Hastings Rooms<br>Combined | On The Edge<br>Terrace | On The Edge<br>Restaurant | The Edge Deck |                                                                                                                                                                                                                                                                                                                                                                                                                                                                                                                                                                                                                                                                                                                                                                                                                                                                                                                                                                                                                                                                                                                                                                                                                                                                                                                                                                                                                                                                                                                                                                                                                                                                                                                                                                                                                                                                                                                                                                                                                                                                                                                                |
|----------------------|--------------------|--------------------|----------------------------|------------------------|---------------------------|---------------|--------------------------------------------------------------------------------------------------------------------------------------------------------------------------------------------------------------------------------------------------------------------------------------------------------------------------------------------------------------------------------------------------------------------------------------------------------------------------------------------------------------------------------------------------------------------------------------------------------------------------------------------------------------------------------------------------------------------------------------------------------------------------------------------------------------------------------------------------------------------------------------------------------------------------------------------------------------------------------------------------------------------------------------------------------------------------------------------------------------------------------------------------------------------------------------------------------------------------------------------------------------------------------------------------------------------------------------------------------------------------------------------------------------------------------------------------------------------------------------------------------------------------------------------------------------------------------------------------------------------------------------------------------------------------------------------------------------------------------------------------------------------------------------------------------------------------------------------------------------------------------------------------------------------------------------------------------------------------------------------------------------------------------------------------------------------------------------------------------------------------------|
| Area m2              | 96                 | 72                 | 168                        | 81                     | 270                       | 100           |                                                                                                                                                                                                                                                                                                                                                                                                                                                                                                                                                                                                                                                                                                                                                                                                                                                                                                                                                                                                                                                                                                                                                                                                                                                                                                                                                                                                                                                                                                                                                                                                                                                                                                                                                                                                                                                                                                                                                                                                                                                                                                                                |
| Ceiling Height       | 3m                 | 3m                 | 3m                         | 2.7m                   | 3m                        | n/a           |                                                                                                                                                                                                                                                                                                                                                                                                                                                                                                                                                                                                                                                                                                                                                                                                                                                                                                                                                                                                                                                                                                                                                                                                                                                                                                                                                                                                                                                                                                                                                                                                                                                                                                                                                                                                                                                                                                                                                                                                                                                                                                                                |
| Dimensions (w and I) | 8m x 12 m          | 6m x 12m           | 14m x 12m                  | 4.5m x 18m             | 15m x 18m                 | 12m x 16m     |                                                                                                                                                                                                                                                                                                                                                                                                                                                                                                                                                                                                                                                                                                                                                                                                                                                                                                                                                                                                                                                                                                                                                                                                                                                                                                                                                                                                                                                                                                                                                                                                                                                                                                                                                                                                                                                                                                                                                                                                                                                                                                                                |
| Floor Capacity       |                    |                    |                            |                        |                           |               |                                                                                                                                                                                                                                                                                                                                                                                                                                                                                                                                                                                                                                                                                                                                                                                                                                                                                                                                                                                                                                                                                                                                                                                                                                                                                                                                                                                                                                                                                                                                                                                                                                                                                                                                                                                                                                                                                                                                                                                                                                                                                                                                |
| Class Room           | 30                 | 32                 | 70                         | n/a                    | 80                        | n/a           |                                                                                                                                                                                                                                                                                                                                                                                                                                                                                                                                                                                                                                                                                                                                                                                                                                                                                                                                                                                                                                                                                                                                                                                                                                                                                                                                                                                                                                                                                                                                                                                                                                                                                                                                                                                                                                                                                                                                                                                                                                                                                                                                |
| Banquet              | n/a                | n/a                | 90                         | 40                     | 130                       | 90            | Account of the same of the sam |
| Cabaret              | 30                 | 35                 | 70                         | n/a                    | 120                       | n/a           | Calaset flyla                                                                                                                                                                                                                                                                                                                                                                                                                                                                                                                                                                                                                                                                                                                                                                                                                                                                                                                                                                                                                                                                                                                                                                                                                                                                                                                                                                                                                                                                                                                                                                                                                                                                                                                                                                                                                                                                                                                                                                                                                                                                                                                  |
| Board Room           | 45                 | 25                 | 60                         | 30                     | n/a                       | n/a           |                                                                                                                                                                                                                                                                                                                                                                                                                                                                                                                                                                                                                                                                                                                                                                                                                                                                                                                                                                                                                                                                                                                                                                                                                                                                                                                                                                                                                                                                                                                                                                                                                                                                                                                                                                                                                                                                                                                                                                                                                                                                                                                                |
| Theatre              | 65                 | 70 - 80            | 130                        | n/a                    | 220                       | n/a           |                                                                                                                                                                                                                                                                                                                                                                                                                                                                                                                                                                                                                                                                                                                                                                                                                                                                                                                                                                                                                                                                                                                                                                                                                                                                                                                                                                                                                                                                                                                                                                                                                                                                                                                                                                                                                                                                                                                                                                                                                                                                                                                                |
| U-Shape              | 35                 | 28                 | 60                         | n/a                    | n/a                       | n/a           | d                                                                                                                                                                                                                                                                                                                                                                                                                                                                                                                                                                                                                                                                                                                                                                                                                                                                                                                                                                                                                                                                                                                                                                                                                                                                                                                                                                                                                                                                                                                                                                                                                                                                                                                                                                                                                                                                                                                                                                                                                                                                                                                              |
| Cocktail             | 40                 | 60                 | 80                         | 45                     | 120                       | 120           |                                                                                                                                                                                                                                                                                                                                                                                                                                                                                                                                                                                                                                                                                                                                                                                                                                                                                                                                                                                                                                                                                                                                                                                                                                                                                                                                                                                                                                                                                                                                                                                                                                                                                                                                                                                                                                                                                                                                                                                                                                                                                                                                |