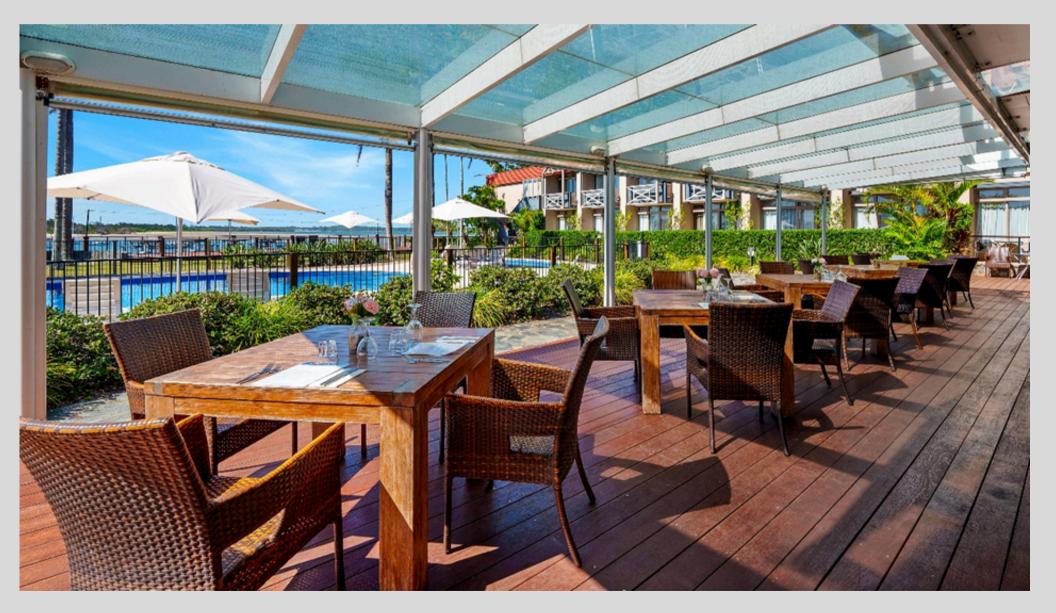

On site facilities include The Edge Restaurant, alfresco seating and terrace area overlooking the swimming pool, jetty and Hastings River with complimentary all day parking.

With a versatile range of accommodation options, conference facilities, an ideal location and an attentive team, Waters Edge Hotel is the perfect venue for your next conference.