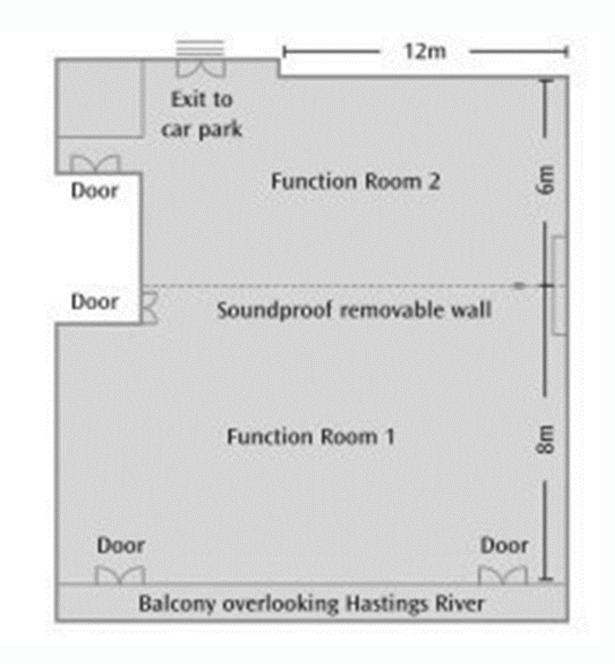

## Capacity & Layout

| Conference Rooms     | Hastings<br>Room 1 | Hastings<br>Room 2 | Hastings Rooms<br>Combined | On The Edge<br>Terrace | On The Edge<br>Restaurant | The Edge Deck |                                                                                                                                                                                                                                                                                                                                                                                                                                                                                                                                                                                                                                                                                                                                                                                                                                                                                                                                                                                                                                                                                                                                                                                                                                                                                                                                                                                                                                                                                                                                                                                                                                                                                                                                                                                                                                                                                                                                                                                                                                                                                                                                |
|----------------------|--------------------|--------------------|----------------------------|------------------------|---------------------------|---------------|--------------------------------------------------------------------------------------------------------------------------------------------------------------------------------------------------------------------------------------------------------------------------------------------------------------------------------------------------------------------------------------------------------------------------------------------------------------------------------------------------------------------------------------------------------------------------------------------------------------------------------------------------------------------------------------------------------------------------------------------------------------------------------------------------------------------------------------------------------------------------------------------------------------------------------------------------------------------------------------------------------------------------------------------------------------------------------------------------------------------------------------------------------------------------------------------------------------------------------------------------------------------------------------------------------------------------------------------------------------------------------------------------------------------------------------------------------------------------------------------------------------------------------------------------------------------------------------------------------------------------------------------------------------------------------------------------------------------------------------------------------------------------------------------------------------------------------------------------------------------------------------------------------------------------------------------------------------------------------------------------------------------------------------------------------------------------------------------------------------------------------|
| Area m2              | 96                 | 72                 | 168                        | 81                     | 270                       | 100           |                                                                                                                                                                                                                                                                                                                                                                                                                                                                                                                                                                                                                                                                                                                                                                                                                                                                                                                                                                                                                                                                                                                                                                                                                                                                                                                                                                                                                                                                                                                                                                                                                                                                                                                                                                                                                                                                                                                                                                                                                                                                                                                                |
| Ceiling Height       | 3m                 | 3m                 | 3m                         | 2.7m                   | 3m                        | n/a           |                                                                                                                                                                                                                                                                                                                                                                                                                                                                                                                                                                                                                                                                                                                                                                                                                                                                                                                                                                                                                                                                                                                                                                                                                                                                                                                                                                                                                                                                                                                                                                                                                                                                                                                                                                                                                                                                                                                                                                                                                                                                                                                                |
| Dimensions (w and I) | 8m x 12 m          | 6m x 12m           | 14m x 12m                  | 4.5m x 18m             | 15m x 18m                 | 12m x 16m     |                                                                                                                                                                                                                                                                                                                                                                                                                                                                                                                                                                                                                                                                                                                                                                                                                                                                                                                                                                                                                                                                                                                                                                                                                                                                                                                                                                                                                                                                                                                                                                                                                                                                                                                                                                                                                                                                                                                                                                                                                                                                                                                                |
| Floor Capacity       |                    |                    |                            |                        |                           |               |                                                                                                                                                                                                                                                                                                                                                                                                                                                                                                                                                                                                                                                                                                                                                                                                                                                                                                                                                                                                                                                                                                                                                                                                                                                                                                                                                                                                                                                                                                                                                                                                                                                                                                                                                                                                                                                                                                                                                                                                                                                                                                                                |
| Class Room           | 30                 | 32                 | 70                         | n/a                    | 80                        | n/a           |                                                                                                                                                                                                                                                                                                                                                                                                                                                                                                                                                                                                                                                                                                                                                                                                                                                                                                                                                                                                                                                                                                                                                                                                                                                                                                                                                                                                                                                                                                                                                                                                                                                                                                                                                                                                                                                                                                                                                                                                                                                                                                                                |
| Banquet              | n/a                | n/a                | 90                         | 40                     | 130                       | 90            | A CONTRACTOR OF THE PROPERTY O |
| Cabaret              | 30                 | 35                 | 70                         | n/a                    | 120                       | n/a           | Calain<br>On On On One                                                                                                                                                                                                                                                                                                                                                                                                                                                                                                                                                                                                                                                                                                                                                                                                                                                                                                                                                                                                                                                                                                                                                                                                                                                                                                                                                                                                                                                                                                                                                                                                                                                                                                                                                                                                                                                                                                                                                                                                                                                                                                         |
| Board Room           | 45                 | 25                 | 60                         | 30                     | n/a                       | n/a           |                                                                                                                                                                                                                                                                                                                                                                                                                                                                                                                                                                                                                                                                                                                                                                                                                                                                                                                                                                                                                                                                                                                                                                                                                                                                                                                                                                                                                                                                                                                                                                                                                                                                                                                                                                                                                                                                                                                                                                                                                                                                                                                                |
| Theatre              | 65                 | 70 - 80            | 130                        | n/a                    | 220                       | n/a           |                                                                                                                                                                                                                                                                                                                                                                                                                                                                                                                                                                                                                                                                                                                                                                                                                                                                                                                                                                                                                                                                                                                                                                                                                                                                                                                                                                                                                                                                                                                                                                                                                                                                                                                                                                                                                                                                                                                                                                                                                                                                                                                                |
| U-Shape              | 35                 | 28                 | 60                         | n/a                    | n/a                       | n/a           | d <u></u>                                                                                                                                                                                                                                                                                                                                                                                                                                                                                                                                                                                                                                                                                                                                                                                                                                                                                                                                                                                                                                                                                                                                                                                                                                                                                                                                                                                                                                                                                                                                                                                                                                                                                                                                                                                                                                                                                                                                                                                                                                                                                                                      |
|                      |                    |                    |                            |                        |                           |               |                                                                                                                                                                                                                                                                                                                                                                                                                                                                                                                                                                                                                                                                                                                                                                                                                                                                                                                                                                                                                                                                                                                                                                                                                                                                                                                                                                                                                                                                                                                                                                                                                                                                                                                                                                                                                                                                                                                                                                                                                                                                                                                                |